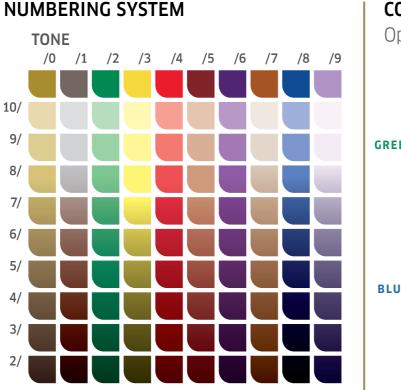

### **URE NATURA** D

RICH

VIBRANT REDS

SPECIAL BLONDES

SPECIAL ΜΙΧ

| 10/0 | 10/03 |       |       |
|------|-------|-------|-------|
| 9/0  | 99/0  | 9/03  | 9/04  |
| 8/0  | 88/0  | 8/07  | 88/02 |
| 7/0  | 77/0  | 77/02 |       |
| 6/0  | 66/0  | 6/07  | 66/02 |
| 5/0  | 55/0  | 55/02 |       |
| 4/0  | 44/0  | 4/07  |       |
| 3/0  | 33/0  |       |       |
|      |       |       |       |

2/0

| PURE                                                                                                             | 2/0                                                                                   | BLACK                                                                                                                                                                                                                                                                                                                                                                                                                                                                                                                                                                                                                                                                                                                                                                                                                                                                                                                                                                                                                                                                                                                                                                                                                                                                                                                                                                                                                                                                                                                                                                                                                                                                                                                                                                                                                                                                                                                                                                                                                                                                                                                          |
|------------------------------------------------------------------------------------------------------------------|---------------------------------------------------------------------------------------|--------------------------------------------------------------------------------------------------------------------------------------------------------------------------------------------------------------------------------------------------------------------------------------------------------------------------------------------------------------------------------------------------------------------------------------------------------------------------------------------------------------------------------------------------------------------------------------------------------------------------------------------------------------------------------------------------------------------------------------------------------------------------------------------------------------------------------------------------------------------------------------------------------------------------------------------------------------------------------------------------------------------------------------------------------------------------------------------------------------------------------------------------------------------------------------------------------------------------------------------------------------------------------------------------------------------------------------------------------------------------------------------------------------------------------------------------------------------------------------------------------------------------------------------------------------------------------------------------------------------------------------------------------------------------------------------------------------------------------------------------------------------------------------------------------------------------------------------------------------------------------------------------------------------------------------------------------------------------------------------------------------------------------------------------------------------------------------------------------------------------------|
| PURE                                                                                                             | 3/0                                                                                   | DARK BROWN                                                                                                                                                                                                                                                                                                                                                                                                                                                                                                                                                                                                                                                                                                                                                                                                                                                                                                                                                                                                                                                                                                                                                                                                                                                                                                                                                                                                                                                                                                                                                                                                                                                                                                                                                                                                                                                                                                                                                                                                                                                                                                                     |
| RESISTANT COVER                                                                                                  | 33/0                                                                                  | INTENSE DARK BROWN                                                                                                                                                                                                                                                                                                                                                                                                                                                                                                                                                                                                                                                                                                                                                                                                                                                                                                                                                                                                                                                                                                                                                                                                                                                                                                                                                                                                                                                                                                                                                                                                                                                                                                                                                                                                                                                                                                                                                                                                                                                                                                             |
| PURE                                                                                                             | 4/0                                                                                   | MEDIUM BROWN                                                                                                                                                                                                                                                                                                                                                                                                                                                                                                                                                                                                                                                                                                                                                                                                                                                                                                                                                                                                                                                                                                                                                                                                                                                                                                                                                                                                                                                                                                                                                                                                                                                                                                                                                                                                                                                                                                                                                                                                                                                                                                                   |
| WARM                                                                                                             | 4/07                                                                                  | MED BROWN NAT BROWN                                                                                                                                                                                                                                                                                                                                                                                                                                                                                                                                                                                                                                                                                                                                                                                                                                                                                                                                                                                                                                                                                                                                                                                                                                                                                                                                                                                                                                                                                                                                                                                                                                                                                                                                                                                                                                                                                                                                                                                                                                                                                                            |
| RESISTANT COVER                                                                                                  | 44/0                                                                                  | INTENSIVE MED BROWN                                                                                                                                                                                                                                                                                                                                                                                                                                                                                                                                                                                                                                                                                                                                                                                                                                                                                                                                                                                                                                                                                                                                                                                                                                                                                                                                                                                                                                                                                                                                                                                                                                                                                                                                                                                                                                                                                                                                                                                                                                                                                                            |
| PURE                                                                                                             | 5/0                                                                                   | LIGHT BROWN                                                                                                                                                                                                                                                                                                                                                                                                                                                                                                                                                                                                                                                                                                                                                                                                                                                                                                                                                                                                                                                                                                                                                                                                                                                                                                                                                                                                                                                                                                                                                                                                                                                                                                                                                                                                                                                                                                                                                                                                                                                                                                                    |
| RESISTANT COVER                                                                                                  | 55/0                                                                                  | INTENSE LIGHT BROWN                                                                                                                                                                                                                                                                                                                                                                                                                                                                                                                                                                                                                                                                                                                                                                                                                                                                                                                                                                                                                                                                                                                                                                                                                                                                                                                                                                                                                                                                                                                                                                                                                                                                                                                                                                                                                                                                                                                                                                                                                                                                                                            |
| RESISTANT COVER                                                                                                  | 55/02                                                                                 | INTENSE LIGHT BROWN                                                                                                                                                                                                                                                                                                                                                                                                                                                                                                                                                                                                                                                                                                                                                                                                                                                                                                                                                                                                                                                                                                                                                                                                                                                                                                                                                                                                                                                                                                                                                                                                                                                                                                                                                                                                                                                                                                                                                                                                                                                                                                            |
| PURE                                                                                                             | 6/0                                                                                   | DARK BLONDE                                                                                                                                                                                                                                                                                                                                                                                                                                                                                                                                                                                                                                                                                                                                                                                                                                                                                                                                                                                                                                                                                                                                                                                                                                                                                                                                                                                                                                                                                                                                                                                                                                                                                                                                                                                                                                                                                                                                                                                                                                                                                                                    |
| WARM                                                                                                             | 6/07                                                                                  | DARK BLONDE NAT BROWN                                                                                                                                                                                                                                                                                                                                                                                                                                                                                                                                                                                                                                                                                                                                                                                                                                                                                                                                                                                                                                                                                                                                                                                                                                                                                                                                                                                                                                                                                                                                                                                                                                                                                                                                                                                                                                                                                                                                                                                                                                                                                                          |
| RESISTANT COVER                                                                                                  | 66/0                                                                                  | INTENSIVE DARK BLONDE                                                                                                                                                                                                                                                                                                                                                                                                                                                                                                                                                                                                                                                                                                                                                                                                                                                                                                                                                                                                                                                                                                                                                                                                                                                                                                                                                                                                                                                                                                                                                                                                                                                                                                                                                                                                                                                                                                                                                                                                                                                                                                          |
| RESISTANT COVER                                                                                                  | 66/02                                                                                 | INTENSE DARK BLONDE                                                                                                                                                                                                                                                                                                                                                                                                                                                                                                                                                                                                                                                                                                                                                                                                                                                                                                                                                                                                                                                                                                                                                                                                                                                                                                                                                                                                                                                                                                                                                                                                                                                                                                                                                                                                                                                                                                                                                                                                                                                                                                            |
| PURE                                                                                                             | 7/0                                                                                   | MEDIUM BLONDE                                                                                                                                                                                                                                                                                                                                                                                                                                                                                                                                                                                                                                                                                                                                                                                                                                                                                                                                                                                                                                                                                                                                                                                                                                                                                                                                                                                                                                                                                                                                                                                                                                                                                                                                                                                                                                                                                                                                                                                                                                                                                                                  |
| 1 0112                                                                                                           | ,,0                                                                                   |                                                                                                                                                                                                                                                                                                                                                                                                                                                                                                                                                                                                                                                                                                                                                                                                                                                                                                                                                                                                                                                                                                                                                                                                                                                                                                                                                                                                                                                                                                                                                                                                                                                                                                                                                                                                                                                                                                                                                                                                                                                                                                                                |
| RESISTANT COVER                                                                                                  | 77/0                                                                                  | INTENSIVE MED BLONDE                                                                                                                                                                                                                                                                                                                                                                                                                                                                                                                                                                                                                                                                                                                                                                                                                                                                                                                                                                                                                                                                                                                                                                                                                                                                                                                                                                                                                                                                                                                                                                                                                                                                                                                                                                                                                                                                                                                                                                                                                                                                                                           |
|                                                                                                                  |                                                                                       |                                                                                                                                                                                                                                                                                                                                                                                                                                                                                                                                                                                                                                                                                                                                                                                                                                                                                                                                                                                                                                                                                                                                                                                                                                                                                                                                                                                                                                                                                                                                                                                                                                                                                                                                                                                                                                                                                                                                                                                                                                                                                                                                |
| RESISTANT COVER                                                                                                  | 77/0                                                                                  | INTENSIVE MED BLONDE                                                                                                                                                                                                                                                                                                                                                                                                                                                                                                                                                                                                                                                                                                                                                                                                                                                                                                                                                                                                                                                                                                                                                                                                                                                                                                                                                                                                                                                                                                                                                                                                                                                                                                                                                                                                                                                                                                                                                                                                                                                                                                           |
| RESISTANT COVER<br>RESISTANT COVER                                                                               | 77/0<br>77/02                                                                         | INTENSIVE MED BLONDE<br>INTENSE MEDIUM BLONDE                                                                                                                                                                                                                                                                                                                                                                                                                                                                                                                                                                                                                                                                                                                                                                                                                                                                                                                                                                                                                                                                                                                                                                                                                                                                                                                                                                                                                                                                                                                                                                                                                                                                                                                                                                                                                                                                                                                                                                                                                                                                                  |
| RESISTANT COVER<br>RESISTANT COVER<br>PURE                                                                       | 77/0<br>77/02<br>8/0<br>8/07                                                          | INTENSIVE MED BLONDE<br>INTENSE MEDIUM BLONDE<br>LIGHT BLONDE                                                                                                                                                                                                                                                                                                                                                                                                                                                                                                                                                                                                                                                                                                                                                                                                                                                                                                                                                                                                                                                                                                                                                                                                                                                                                                                                                                                                                                                                                                                                                                                                                                                                                                                                                                                                                                                                                                                                                                                                                                                                  |
| RESISTANT COVER<br>RESISTANT COVER<br>PURE<br>WARM                                                               | 77/0<br>77/02<br>8/0<br>8/07                                                          | INTENSIVE MED BLONDE INTENSE MEDIUM BLONDE IJGHT BLONDE IJGHT BLONDE INTENSIVE LIGHT BLONDE INTENSIVE LIGHT BLONDE I                                                                                                                                                                                                                                                                                                                                                                                                                                                                                                                                                                                                                                                                                                                                                                                                                                                                                                                                                                                                                                                                                                                                                                                                                                                                                                                                                                                                                                                                                                                                                                                                                                                                                                                                                                                                                                                                                                                                                                                                           |
| RESISTANT COVER<br>RESISTANT COVER<br>PURE<br>WARM<br>RESISTANT COVER                                            | 77/0<br>77/02<br>8/0<br>8/07<br>88/0                                                  | INTENSIVE MED BLONDE INTENSE MEDIUM BLONDE IJGHT BLONDE IJGHT BLONDE INTENSIVE LIGHT BLONDE INTENSIVE LIGHT BLONDE I                                                                                                                                                                                                                                                                                                                                                                                                                                                                                                                                                                                                                                                                                                                                                                                                                                                                                                                                                                                                                                                                                                                                                                                                                                                                                                                                                                                                                                                                                                                                                                                                                                                                                                                                                                                                                                                                                                                                                                                                           |
| RESISTANT COVER<br>RESISTANT COVER<br>PURE<br>WARM<br>RESISTANT COVER<br>RESISTANT COVER                         | 77/0<br>77/02<br>8/0<br>8/07<br>88/0<br>88/02                                         | INTENSIVE MED BLONDE INTENSE MEDIUM BLONDE IJGHT BLONDE IJGHT BLONDE INTENSIVE LIGHT BLONDE INTENSE LIGHT BLONDE I                                                                                                                                                                                                                                                                                                                                                                                                                                                                                                                                                                                                                                                                                                                                                                                                                                                                                                                                                                                                                                                                                                                                                                                                                         |
| RESISTANT COVER<br>RESISTANT COVER<br>PURE<br>WARM<br>RESISTANT COVER<br>RESISTANT COVER<br>PURE                 | 77/0<br>77/02<br>8/0<br>8/07<br>88/0<br>88/02<br>9/0                                  | INTENSIVE MED BLONDE<br>INTENSE MEDIUM BLONDE<br>LIGHT BLONDE<br>LIGHT BLONDE NAT BROWN<br>INTENSIVE LIGHT BLONDE<br>INTENSE LIGHT BLONDE<br>VERY LIGHT BLONDE                                                                                                                                                                                                                                                                                                                                                                                                                                                                                                                                                                                                                                                                                                                                                                                                                                                                                                                                                                                                                                                                                                                                                                                                                                                                                                                                                                                                                                                                                                                                                                                                                                                                                                                                                                                                                                                                                                                                                                 |
| RESISTANT COVER<br>RESISTANT COVER<br>PURE<br>WARM<br>RESISTANT COVER<br>RESISTANT COVER<br>PURE<br>WARM         | 77/02<br>77/02<br>8/07<br>8/07<br>88/02<br>9/0<br>9/03                                | INTENSIVE MED BLONDE INTENSE MEDIUM BLONDE ILIGHT BLONDE ILIGHT BLONDE INTENSIVE LIGHT BLONDE INTENSE LIGHT BLONDE VERY LIGHT BLONDE INTENSE LIGHT NAT GOLD BLONDE INTENSE LIGHT NAT GOLD BLONDE INTENSE INTENSE INTENSE INTENSE INTENSE LIGHT NAT GOLD BLONDE INTENSE INTEN |
| RESISTANT COVER<br>RESISTANT COVER<br>PURE<br>WARM<br>RESISTANT COVER<br>RESISTANT COVER<br>PURE<br>WARM         | 77/0<br>77/02<br>8/0<br>8/07<br>88/02<br>9/0<br>9/03<br>9/03                          | INTENSIVE MED BLONDE INTENSE MEDIUM BLONDE ILIGHT BLONDE ILIGHT BLONDE INTENSIVE LIGHT BLONDE INTENSE LIGHT ALT GOLD BLONDE INTENSE LIGHT NAT GOLD BLONDE INTENSE INTENSE LIGHT BLONDE INTENSE LIGHT NAT RED BLONDE INTENSE INTENSE LIGHT NAT RED BLONDE INTENSE |
| RESISTANT COVER<br>RESISTANT COVER<br>PURE<br>WARM<br>RESISTANT COVER<br>PURE<br>WARM<br>WARM<br>RESISTANT COVER | 77/0<br>77/02<br>8/0<br>88/07<br>88/02<br>9/0<br>9/03<br>9/03<br>9/04<br>99/0<br>10/0 | INTENSIVE MED BLONDE / INTENSE MEDIUM BLONDE / IGHT BLONDE / IGHT BLONDE / IGHT BLONDE / INTENSIVE LIGHT BLONDE / INTENSE LIGHT BLONDE / INTENSE LIGHT BLONDE / IGHT NAT GOLD BLONDE / IGHT NAT RED BLONDE / INTENSIVE V LIGHT BLONDE / INTENSIVE / INTENSI / |