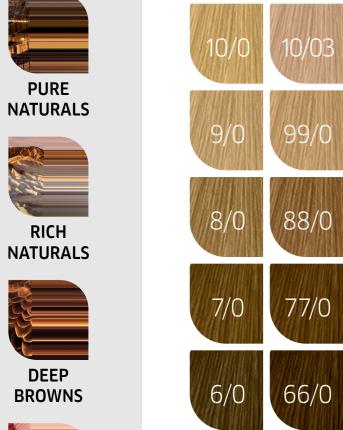

### **URE NATURA** D

RICH

VIBRANT REDS

SPECIAL BLONDES

SPECIAL ΜΙΧ

| 10/0 | 10/03 |       |       |
|------|-------|-------|-------|
| 9/0  | 99/0  | 9/03  | 9/04  |
| 8/0  | 88/0  | 8/07  | 88/02 |
| 7/0  | 77/0  | 77/02 |       |
| 6/0  | 66/0  | 6/07  | 66/02 |
| 5/0  | 55/0  | 55/02 |       |
| 4/0  | 44/0  | 4/07  |       |
| 3/0  | 33/0  |       |       |
|      |       |       |       |

2/0

| PURE                                                                                                             | 2/0                                                                                   | BLACK                                                                                                                                                                                                                                                                                                                                                                                                                                                                                                                                                                                                                                                                                                                                                                                                                                                                                                                                                                                                                                                                                                                                                                                                                                                                                                                                                                                                                                                                                                                                                                                                                                                                                                                                                                                                                                                                                                                                                                                                                                                                                                                          |
|------------------------------------------------------------------------------------------------------------------|---------------------------------------------------------------------------------------|--------------------------------------------------------------------------------------------------------------------------------------------------------------------------------------------------------------------------------------------------------------------------------------------------------------------------------------------------------------------------------------------------------------------------------------------------------------------------------------------------------------------------------------------------------------------------------------------------------------------------------------------------------------------------------------------------------------------------------------------------------------------------------------------------------------------------------------------------------------------------------------------------------------------------------------------------------------------------------------------------------------------------------------------------------------------------------------------------------------------------------------------------------------------------------------------------------------------------------------------------------------------------------------------------------------------------------------------------------------------------------------------------------------------------------------------------------------------------------------------------------------------------------------------------------------------------------------------------------------------------------------------------------------------------------------------------------------------------------------------------------------------------------------------------------------------------------------------------------------------------------------------------------------------------------------------------------------------------------------------------------------------------------------------------------------------------------------------------------------------------------|
| PURE                                                                                                             | 3/0                                                                                   | DARK BROWN                                                                                                                                                                                                                                                                                                                                                                                                                                                                                                                                                                                                                                                                                                                                                                                                                                                                                                                                                                                                                                                                                                                                                                                                                                                                                                                                                                                                                                                                                                                                                                                                                                                                                                                                                                                                                                                                                                                                                                                                                                                                                                                     |
| RESISTANT COVER                                                                                                  | 33/0                                                                                  | INTENSE DARK BROWN                                                                                                                                                                                                                                                                                                                                                                                                                                                                                                                                                                                                                                                                                                                                                                                                                                                                                                                                                                                                                                                                                                                                                                                                                                                                                                                                                                                                                                                                                                                                                                                                                                                                                                                                                                                                                                                                                                                                                                                                                                                                                                             |
| PURE                                                                                                             | 4/0                                                                                   | MEDIUM BROWN                                                                                                                                                                                                                                                                                                                                                                                                                                                                                                                                                                                                                                                                                                                                                                                                                                                                                                                                                                                                                                                                                                                                                                                                                                                                                                                                                                                                                                                                                                                                                                                                                                                                                                                                                                                                                                                                                                                                                                                                                                                                                                                   |
| WARM                                                                                                             | 4/07                                                                                  | MED BROWN NAT BROWN                                                                                                                                                                                                                                                                                                                                                                                                                                                                                                                                                                                                                                                                                                                                                                                                                                                                                                                                                                                                                                                                                                                                                                                                                                                                                                                                                                                                                                                                                                                                                                                                                                                                                                                                                                                                                                                                                                                                                                                                                                                                                                            |
| RESISTANT COVER                                                                                                  | 44/0                                                                                  | INTENSIVE MED BROWN                                                                                                                                                                                                                                                                                                                                                                                                                                                                                                                                                                                                                                                                                                                                                                                                                                                                                                                                                                                                                                                                                                                                                                                                                                                                                                                                                                                                                                                                                                                                                                                                                                                                                                                                                                                                                                                                                                                                                                                                                                                                                                            |
| PURE                                                                                                             | 5/0                                                                                   | LIGHT BROWN                                                                                                                                                                                                                                                                                                                                                                                                                                                                                                                                                                                                                                                                                                                                                                                                                                                                                                                                                                                                                                                                                                                                                                                                                                                                                                                                                                                                                                                                                                                                                                                                                                                                                                                                                                                                                                                                                                                                                                                                                                                                                                                    |
| RESISTANT COVER                                                                                                  | 55/0                                                                                  | INTENSE LIGHT BROWN                                                                                                                                                                                                                                                                                                                                                                                                                                                                                                                                                                                                                                                                                                                                                                                                                                                                                                                                                                                                                                                                                                                                                                                                                                                                                                                                                                                                                                                                                                                                                                                                                                                                                                                                                                                                                                                                                                                                                                                                                                                                                                            |
| RESISTANT COVER                                                                                                  | 55/02                                                                                 | INTENSE LIGHT BROWN                                                                                                                                                                                                                                                                                                                                                                                                                                                                                                                                                                                                                                                                                                                                                                                                                                                                                                                                                                                                                                                                                                                                                                                                                                                                                                                                                                                                                                                                                                                                                                                                                                                                                                                                                                                                                                                                                                                                                                                                                                                                                                            |
| PURE                                                                                                             | 6/0                                                                                   | DARK BLONDE                                                                                                                                                                                                                                                                                                                                                                                                                                                                                                                                                                                                                                                                                                                                                                                                                                                                                                                                                                                                                                                                                                                                                                                                                                                                                                                                                                                                                                                                                                                                                                                                                                                                                                                                                                                                                                                                                                                                                                                                                                                                                                                    |
| WARM                                                                                                             | 6/07                                                                                  | DARK BLONDE NAT BROWN                                                                                                                                                                                                                                                                                                                                                                                                                                                                                                                                                                                                                                                                                                                                                                                                                                                                                                                                                                                                                                                                                                                                                                                                                                                                                                                                                                                                                                                                                                                                                                                                                                                                                                                                                                                                                                                                                                                                                                                                                                                                                                          |
| RESISTANT COVER                                                                                                  | 66/0                                                                                  | INTENSIVE DARK BLONDE                                                                                                                                                                                                                                                                                                                                                                                                                                                                                                                                                                                                                                                                                                                                                                                                                                                                                                                                                                                                                                                                                                                                                                                                                                                                                                                                                                                                                                                                                                                                                                                                                                                                                                                                                                                                                                                                                                                                                                                                                                                                                                          |
| RESISTANT COVER                                                                                                  | 66/02                                                                                 | INTENSE DARK BLONDE                                                                                                                                                                                                                                                                                                                                                                                                                                                                                                                                                                                                                                                                                                                                                                                                                                                                                                                                                                                                                                                                                                                                                                                                                                                                                                                                                                                                                                                                                                                                                                                                                                                                                                                                                                                                                                                                                                                                                                                                                                                                                                            |
| PURE                                                                                                             | 7/0                                                                                   | MEDIUM BLONDE                                                                                                                                                                                                                                                                                                                                                                                                                                                                                                                                                                                                                                                                                                                                                                                                                                                                                                                                                                                                                                                                                                                                                                                                                                                                                                                                                                                                                                                                                                                                                                                                                                                                                                                                                                                                                                                                                                                                                                                                                                                                                                                  |
| 1 0112                                                                                                           | ,,0                                                                                   |                                                                                                                                                                                                                                                                                                                                                                                                                                                                                                                                                                                                                                                                                                                                                                                                                                                                                                                                                                                                                                                                                                                                                                                                                                                                                                                                                                                                                                                                                                                                                                                                                                                                                                                                                                                                                                                                                                                                                                                                                                                                                                                                |
| RESISTANT COVER                                                                                                  | 77/0                                                                                  | INTENSIVE MED BLONDE                                                                                                                                                                                                                                                                                                                                                                                                                                                                                                                                                                                                                                                                                                                                                                                                                                                                                                                                                                                                                                                                                                                                                                                                                                                                                                                                                                                                                                                                                                                                                                                                                                                                                                                                                                                                                                                                                                                                                                                                                                                                                                           |
|                                                                                                                  |                                                                                       |                                                                                                                                                                                                                                                                                                                                                                                                                                                                                                                                                                                                                                                                                                                                                                                                                                                                                                                                                                                                                                                                                                                                                                                                                                                                                                                                                                                                                                                                                                                                                                                                                                                                                                                                                                                                                                                                                                                                                                                                                                                                                                                                |
| RESISTANT COVER                                                                                                  | 77/0                                                                                  | INTENSIVE MED BLONDE                                                                                                                                                                                                                                                                                                                                                                                                                                                                                                                                                                                                                                                                                                                                                                                                                                                                                                                                                                                                                                                                                                                                                                                                                                                                                                                                                                                                                                                                                                                                                                                                                                                                                                                                                                                                                                                                                                                                                                                                                                                                                                           |
| RESISTANT COVER<br>RESISTANT COVER                                                                               | 77/0<br>77/02                                                                         | INTENSIVE MED BLONDE<br>INTENSE MEDIUM BLONDE                                                                                                                                                                                                                                                                                                                                                                                                                                                                                                                                                                                                                                                                                                                                                                                                                                                                                                                                                                                                                                                                                                                                                                                                                                                                                                                                                                                                                                                                                                                                                                                                                                                                                                                                                                                                                                                                                                                                                                                                                                                                                  |
| RESISTANT COVER<br>RESISTANT COVER<br>PURE                                                                       | 77/0<br>77/02<br>8/0<br>8/07                                                          | INTENSIVE MED BLONDE<br>INTENSE MEDIUM BLONDE<br>LIGHT BLONDE                                                                                                                                                                                                                                                                                                                                                                                                                                                                                                                                                                                                                                                                                                                                                                                                                                                                                                                                                                                                                                                                                                                                                                                                                                                                                                                                                                                                                                                                                                                                                                                                                                                                                                                                                                                                                                                                                                                                                                                                                                                                  |
| RESISTANT COVER<br>RESISTANT COVER<br>PURE<br>WARM                                                               | 77/0<br>77/02<br>8/0<br>8/07                                                          | INTENSIVE MED BLONDE INTENSE MEDIUM BLONDE IJGHT BLONDE IJGHT BLONDE INTENSIVE LIGHT BLONDE INTENSIVE LIGHT BLONDE I                                                                                                                                                                                                                                                                                                                                                                                                                                                                                                                                                                                                                                                                                                                                                                                                                                                                                                                                                                                                                                                                                                                                                                                                                                                                                                                                                                                                                                                                                                                                                                                                                                                                                                                                                                                                                                                                                                                                                                                                           |
| RESISTANT COVER<br>RESISTANT COVER<br>PURE<br>WARM<br>RESISTANT COVER                                            | 77/0<br>77/02<br>8/0<br>8/07<br>88/0                                                  | INTENSIVE MED BLONDE INTENSE MEDIUM BLONDE IJGHT BLONDE IJGHT BLONDE INTENSIVE LIGHT BLONDE INTENSIVE LIGHT BLONDE I                                                                                                                                                                                                                                                                                                                                                                                                                                                                                                                                                                                                                                                                                                                                                                                                                                                                                                                                                                                                                                                                                                                                                                                                                                                                                                                                                                                                                                                                                                                                                                                                                                                                                                                                                                                                                                                                                                                                                                                                           |
| RESISTANT COVER<br>RESISTANT COVER<br>PURE<br>WARM<br>RESISTANT COVER<br>RESISTANT COVER                         | 77/0<br>77/02<br>8/0<br>8/07<br>88/0<br>88/02                                         | INTENSIVE MED BLONDE INTENSE MEDIUM BLONDE IJGHT BLONDE IJGHT BLONDE INTENSIVE LIGHT BLONDE INTENSE LIGHT BLONDE I                                                                                                                                                                                                                                                                                                                                                                                                                                                                                                                                                                                                                                                                                                                                                                                                                                                                                                                                                                                                                                                                                                                                                                                                                         |
| RESISTANT COVER<br>RESISTANT COVER<br>PURE<br>WARM<br>RESISTANT COVER<br>RESISTANT COVER<br>PURE                 | 77/0<br>77/02<br>8/0<br>8/07<br>88/0<br>88/02<br>9/0                                  | INTENSIVE MED BLONDE<br>INTENSE MEDIUM BLONDE<br>LIGHT BLONDE<br>LIGHT BLONDE NAT BROWN<br>INTENSIVE LIGHT BLONDE<br>INTENSE LIGHT BLONDE<br>VERY LIGHT BLONDE                                                                                                                                                                                                                                                                                                                                                                                                                                                                                                                                                                                                                                                                                                                                                                                                                                                                                                                                                                                                                                                                                                                                                                                                                                                                                                                                                                                                                                                                                                                                                                                                                                                                                                                                                                                                                                                                                                                                                                 |
| RESISTANT COVER<br>RESISTANT COVER<br>PURE<br>WARM<br>RESISTANT COVER<br>RESISTANT COVER<br>PURE<br>WARM         | 77/02<br>77/02<br>8/07<br>8/07<br>88/02<br>9/0<br>9/03                                | INTENSIVE MED BLONDE INTENSE MEDIUM BLONDE ILIGHT BLONDE ILIGHT BLONDE INTENSIVE LIGHT BLONDE INTENSE LIGHT BLONDE VERY LIGHT BLONDE INTENSE LIGHT NAT GOLD BLONDE INTENSE LIGHT NAT GOLD BLONDE INTENSE INTENSE INTENSE INTENSE INTENSE LIGHT NAT GOLD BLONDE INTENSE INTEN |
| RESISTANT COVER<br>RESISTANT COVER<br>PURE<br>WARM<br>RESISTANT COVER<br>RESISTANT COVER<br>PURE<br>WARM         | 77/0<br>77/02<br>8/0<br>8/07<br>88/02<br>9/0<br>9/03<br>9/03                          | INTENSIVE MED BLONDE INTENSE MEDIUM BLONDE ILIGHT BLONDE ILIGHT BLONDE INTENSIVE LIGHT BLONDE INTENSE LIGHT ALT GOLD BLONDE INTENSE LIGHT NAT GOLD BLONDE INTENSE INTENSE LIGHT BLONDE INTENSE LIGHT NAT RED BLONDE INTENSE INTENSE LIGHT NAT RED BLONDE INTENSE |
| RESISTANT COVER<br>RESISTANT COVER<br>PURE<br>WARM<br>RESISTANT COVER<br>PURE<br>WARM<br>WARM<br>RESISTANT COVER | 77/0<br>77/02<br>8/0<br>88/07<br>88/02<br>9/0<br>9/03<br>9/03<br>9/04<br>99/0<br>10/0 | INTENSIVE MED BLONDE / INTENSE MEDIUM BLONDE / IGHT BLONDE / IGHT BLONDE / IGHT BLONDE / INTENSIVE LIGHT BLONDE / INTENSE LIGHT BLONDE / INTENSE LIGHT BLONDE / IGHT NAT GOLD BLONDE / IGHT NAT RED BLONDE / INTENSIVE V LIGHT BLONDE / INTENSIVE / INTENSI / |

PURE NATURALS

RICH NATURALS

DEEP BROWNS

VIBRANT REDS

SPECIAL BLONDES

| SPECIA |
|--------|
| MIX    |