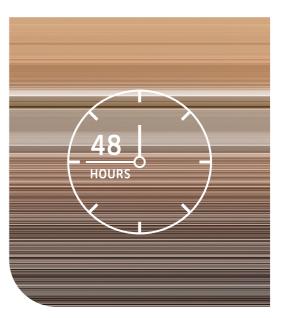

turalsSpecial BlondesVibrant Reds/Deep Browns-HEAT: 30-40 mins-HEAT: 30-40 mins-HEAT: 50-60 mins

-HEAT: 30-40 mins +HEAT: 15-25 mins -HEAT: 50-60 mins +HEAT: 25-35 mins



## **ALLERGY ALERT TEST**



PURE NATURALS



RICH NATURALS



DEEP **BROWNS** 



VIBRANT REDS



**BLONDES** 



SPECIAL MIX

Although the risk of developing a new allergy is reduced, there remains a risk of an allergic reaction that can be severe. Always perform an allergy alert test 48 hours before any colour service.



**STEP 01** Mix 5g of the colour you decided on during consultation with 5g developer.



**STEP 02** Apply the colour onto 1 cm<sup>2</sup> directly below the crook of the elbow.





Leave the colour uncovered for 45 minutes then rinse the area with lukewarm water and pat dry with a clean towel.



#### **STEP 04**

Ask the client to either come back to the salon after 48 hours or to call you with the result of the allergy test.



Ask your client to leave the test area undisturbed for 48 hours. If there are any signs of redness, burning or itching the colour product must not be applied. The client must seek medical advice before colouring her hair again. If your client has ever experienced an allergic reaction to hair colourants you should not colour.

An allergy alert test is recommended 48 hours before colouring.