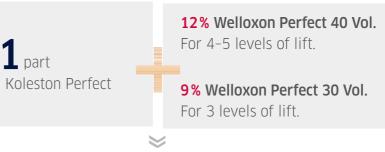

NATURALS



RICH NATURALS



DEEP BROWNS







SPECIAL BLONDES



SPECIAL MIX

### **EXAMPLE:** + 60g Welloxon Perfect 60g Koleston Perfect $\ge$ 12% Welloxon Perfect 40 Vol. For 3 levels of lift. 9% Welloxon Perfect 30 Vol. 1 part For 2 levels of lift. Koleston Perfect 6% Welloxon Perfect 20 Vol. For 1 level of lift. Coverage of grey/white hair. Same depth or darker. 4% Welloxon Perfect 13 Vol. $\rangle$ Same depth or darker. To achieve deeper results on natural hair with no grey/ white coverage required. $\ge$ FULL-HEAD APPLICATION SAME DEPTH/DARKER

Apply the colouring mixture immediately from roots to ends. **DEVELOPMENT TIME** Pure Naturals/Rich Naturals/Vibrant Reds/Deep Browns -HEAT: 30-40 mins / +HEAT: 15-25 mins

#### SPECIAL BLONDE



 $\ge$ 

**EXAMPLE:** 60g Koleston Perfect



#### FULL-HEAD APPLICATION WITH LIGHTENING FIRST STEP

Apply the colouring mixture to lengths and ends only. Leave approximately 2 cm free from the scalp.

#### DEVELOPMENT TIME

**DEVELOPMENT TIME** Vibrant Reds/Special Blonde

+ 120g Welloxon Perfect

Pure Naturals/Rich Naturals/ Deep Browns -HEAT: 20 mins +HEAT: 10 mins +HEAT: 15 mins

#### SECOND STEP

Apply the colouring mixture to the roots.

# DEVELOPMENT TIMEDEVELOPMENT TIMEPure Naturals/Rich NaturalsSpecial BlondesVibrant Reds/Deep Browns-HEAT: 30-40 mins-HEAT: 30-40 mins-HEAT: 50-60 mins

-HEAT: 30-40 mins +HEAT: 15-25 mins -HEAT: 50-60 mins +HEAT: 25-35 mins



## **ALLERGY ALERT TEST**



PURE NATURALS



RICH NATURALS



DEEP **BROWNS** 



VIBRANT REDS



**BLONDES** 



SPECIAL MIX

Although the risk of developing a new al