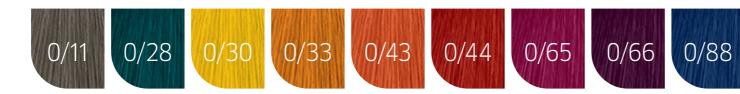

2/0

| PURE                                                                                                             | 2/0                                                                                   | BLACK                                                                                                                                                                                                                                                                                                                                                                                                                                                                                                                                                                                                                                                                                                                                                                                                                                                                                                                                                                                                                                                                                                                                                                                                                                                                                                                                                                                                                                                                                                                                                                                                                                                                                                                                                                                                                                                                                                                                                                                                                                                                                                                          |
|------------------------------------------------------------------------------------------------------------------|---------------------------------------------------------------------------------------|--------------------------------------------------------------------------------------------------------------------------------------------------------------------------------------------------------------------------------------------------------------------------------------------------------------------------------------------------------------------------------------------------------------------------------------------------------------------------------------------------------------------------------------------------------------------------------------------------------------------------------------------------------------------------------------------------------------------------------------------------------------------------------------------------------------------------------------------------------------------------------------------------------------------------------------------------------------------------------------------------------------------------------------------------------------------------------------------------------------------------------------------------------------------------------------------------------------------------------------------------------------------------------------------------------------------------------------------------------------------------------------------------------------------------------------------------------------------------------------------------------------------------------------------------------------------------------------------------------------------------------------------------------------------------------------------------------------------------------------------------------------------------------------------------------------------------------------------------------------------------------------------------------------------------------------------------------------------------------------------------------------------------------------------------------------------------------------------------------------------------------|
| PURE                                                                                                             | 3/0                                                                                   | DARK BROWN                                                                                                                                                                                                                                                                                                                                                                                                                                                                                                                                                                                                                                                                                                                                                                                                                                                                                                                                                                                                                                                                                                                                                                                                                                                                                                                                                                                                                                                                                                                                                                                                                                                                                                                                                                                                                                                                                                                                                                                                                                                                                                                     |
| RESISTANT COVER                                                                                                  | 33/0                                                                                  | INTENSE DARK BROWN                                                                                                                                                                                                                                                                                                                                                                                                                                                                                                                                                                                                                                                                                                                                                                                                                                                                                                                                                                                                                                                                                                                                                                                                                                                                                                                                                                                                                                                                                                                                                                                                                                                                                                                                                                                                                                                                                                                                                                                                                                                                                                             |
| PURE                                                                                                             | 4/0                                                                                   | MEDIUM BROWN                                                                                                                                                                                                                                                                                                                                                                                                                                                                                                                                                                                                                                                                                                                                                                                                                                                                                                                                                                                                                                                                                                                                                                                                                                                                                                                                                                                                                                                                                                                                                                                                                                                                                                                                                                                                                                                                                                                                                                                                                                                                                                                   |
| WARM                                                                                                             | 4/07                                                                                  | MED BROWN NAT BROWN                                                                                                                                                                                                                                                                                                                                                                                                                                                                                                                                                                                                                                                                                                                                                                                                                                                                                                                                                                                                                                                                                                                                                                                                                                                                                                                                                                                                                                                                                                                                                                                                                                                                                                                                                                                                                                                                                                                                                                                                                                                                                                            |
| RESISTANT COVER                                                                                                  | 44/0                                                                                  | INTENSIVE MED BROWN                                                                                                                                                                                                                                                                                                                                                                                                                                                                                                                                                                                                                                                                                                                                                                                                                                                                                                                                                                                                                                                                                                                                                                                                                                                                                                                                                                                                                                                                                                                                                                                                                                                                                                                                                                                                                                                                                                                                                                                                                                                                                                            |
| PURE                                                                                                             | 5/0                                                                                   | LIGHT BROWN                                                                                                                                                                                                                                                                                                                                                                                                                                                                                                                                                                                                                                                                                                                                                                                                                                                                                                                                                                                                                                                                                                                                                                                                                                                                                                                                                                                                                                                                                                                                                                                                                                                                                                                                                                                                                                                                                                                                                                                                                                                                                                                    |
| RESISTANT COVER                                                                                                  | 55/0                                                                                  | INTENSE LIGHT BROWN                                                                                                                                                                                                                                                                                                                                                                                                                                                                                                                                                                                                                                                                                                                                                                                                                                                                                                                                                                                                                                                                                                                                                                                                                                                                                                                                                                                                                                                                                                                                                                                                                                                                                                                                                                                                                                                                                                                                                                                                                                                                                                            |
| RESISTANT COVER                                                                                                  | 55/02                                                                                 | INTENSE LIGHT BROWN                                                                                                                                                                                                                                                                                                                                                                                                                                                                                                                                                                                                                                                                                                                                                                                                                                                                                                                                                                                                                                                                                                                                                                                                                                                                                                                                                                                                                                                                                                                                                                                                                                                                                                                                                                                                                                                                                                                                                                                                                                                                                                            |
| PURE                                                                                                             | 6/0                                                                                   | DARK BLONDE                                                                                                                                                                                                                                                                                                                                                                                                                                                                                                                                                                                                                                                                                                                                                                                                                                                                                                                                                                                                                                                                                                                                                                                                                                                                                                                                                                                                                                                                                                                                                                                                                                                                                                                                                                                                                                                                                                                                                                                                                                                                                                                    |
| WARM                                                                                                             | 6/07                                                                                  | DARK BLONDE NAT BROWN                                                                                                                                                                                                                                                                                                                                                                                                                                                                                                                                                                                                                                                                                                                                                                                                                                                                                                                                                                                                                                                                                                                                                                                                                                                                                                                                                                                                                                                                                                                                                                                                                                                                                                                                                                                                                                                                                                                                                                                                                                                                                                          |
| RESISTANT COVER                                                                                                  | 66/0                                                                                  | INTENSIVE DARK BLONDE                                                                                                                                                                                                                                                                                                                                                                                                                                                                                                                                                                                                                                                                                                                                                                                                                                                                                                                                                                                                                                                                                                                                                                                                                                                                                                                                                                                                                                                                                                                                                                                                                                                                                                                                                                                                                                                                                                                                                                                                                                                                                                          |
| RESISTANT COVER                                                                                                  | 66/02                                                                                 | INTENSE DARK BLONDE                                                                                                                                                                                                                                                                                                                                                                                                                                                                                                                                                                                                                                                                                                                                                                                                                                                                                                                                                                                                                                                                                                                                                                                                                                                                                                                                                                                                                                                                                                                                                                                                                                                                                                                                                                                                                                                                                                                                                                                                                                                                                                            |
| PURE                                                                                                             | 7/0                                                                                   | MEDIUM BLONDE                                                                                                                                                                                                                                                                                                                                                                                                                                                                                                                                                                                                                                                                                                                                                                                                                                                                                                                                                                                                                                                                                                                                                                                                                                                                                                                                                                                                                                                                                                                                                                                                                                                                                                                                                                                                                                                                                                                                                                                                                                                                                                                  |
| 1 0112                                                                                                           | ,,0                                                                                   |                                                                                                                                                                                                                                                                                                                                                                                                                                                                                                                                                                                                                                                                                                                                                                                                                                                                                                                                                                                                                                                                                                                                                                                                                                                                                                                                                                                                                                                                                                                                                                                                                                                                                                                                                                                                                                                                                                                                                                                                                                                                                                                                |
| RESISTANT COVER                                                                                                  | 77/0                                                                                  | INTENSIVE MED BLONDE                                                                                                                                                                                                                                                                                                                                                                                                                                                                                                                                                                                                                                                                                                                                                                                                                                                                                                                                                                                                                                                                                                                                                                                                                                                                                                                                                                                                                                                                                                                                                                                                                                                                                                                                                                                                                                                                                                                                                                                                                                                                                                           |
|                                                                                                                  |                                                                                       |                                                                                                                                                                                                                                                                                                                                                                                                                                                                                                                                                                                                                                                                                                                                                                                                                                                                                                                                                                                                                                                                                                                                                                                                                                                                                                                                                                                                                                                                                                                                                                                                                                                                                                                                                                                                                                                                                                                                                                                                                                                                                                                                |
| RESISTANT COVER                                                                                                  | 77/0                                                                                  | INTENSIVE MED BLONDE                                                                                                                                                                                                                                                                                                                                                                                                                                                                                                                                                                                                                                                                                                                                                                                                                                                                                                                                                                                                                                                                                                                                                                                                                                                                                                                                                                                                                                                                                                                                                                                                                                                                                                                                                                                                                                                                                                                                                                                                                                                                                                           |
| RESISTANT COVER<br>RESISTANT COVER                                                                               | 77/0<br>77/02                                                                         | INTENSIVE MED BLONDE<br>INTENSE MEDIUM BLONDE                                                                                                                                                                                                                                                                                                                                                                                                                                                                                                                                                                                                                                                                                                                                                                                                                                                                                                                                                                                                                                                                                                                                                                                                                                                                                                                                                                                                                                                                                                                                                                                                                                                                                                                                                                                                                                                                                                                                                                                                                                                                                  |
| RESISTANT COVER<br>RESISTANT COVER<br>PURE                                                                       | 77/0<br>77/02<br>8/0<br>8/07                                                          | INTENSIVE MED BLONDE<br>INTENSE MEDIUM BLONDE<br>LIGHT BLONDE                                                                                                                                                                                                                                                                                                                                                                                                                                                                                                                                                                                                                                                                                                                                                                                                                                                                                                                                                                                                                                                                                                                                                                                                                                                                                                                                                                                                                                                                                                                                                                                                                                                                                                                                                                                                                                                                                                                                                                                                                                                                  |
| RESISTANT COVER<br>RESISTANT COVER<br>PURE<br>WARM                                                               | 77/0<br>77/02<br>8/0<br>8/07                                                          | INTENSIVE MED BLONDE INTENSE MEDIUM BLONDE IJGHT BLONDE IJGHT BLONDE INTENSIVE LIGHT BLONDE INTENSIVE LIGHT BLONDE I                                                                                                                                                                                                                                                                                                                                                                                                                                                                                                                                                                                                                                                                                                                                                                                                                                                                                                                                                                                                                                                                                                                                                                                                                                                                                                                                                                                                                                                                                                                                                                                                                                                                                                                                                                                                                                                                                                                                                                                                           |
| RESISTANT COVER<br>RESISTANT COVER<br>PURE<br>WARM<br>RESISTANT COVER                                            | 77/0<br>77/02<br>8/0<br>8/07<br>88/0                                                  | INTENSIVE MED BLONDE INTENSE MEDIUM BLONDE IJGHT BLONDE IJGHT BLONDE INTENSIVE LIGHT BLONDE INTENSIVE LIGHT BLONDE I                                                                                                                                                                                                                                                                                                                                                                                                                                                                                                                                                                                                                                                                                                                                                                                                                                                                                                                                                                                                                                                                                                                                                                                                                                                                                                                                                                                                                                                                                                                                                                                                                                                                                                                                                                                                                                                                                                                                                                                                           |
| RESISTANT COVER<br>RESISTANT COVER<br>PURE<br>WARM<br>RESISTANT COVER<br>RESISTANT COVER                         | 77/0<br>77/02<br>8/0<br>8/07<br>88/0<br>88/02                                         | INTENSIVE MED BLONDE INTENSE MEDIUM BLONDE IJGHT BLONDE IJGHT BLONDE INTENSIVE LIGHT BLONDE INTENSE LIGHT BLONDE I                                                                                                                                                                                                                                                                                                                                                                                                                                                                                                                                                                                                                                                                                                                                                                                                                                                                                                                                                                                                                                                                                                                                                                                                                         |
| RESISTANT COVER<br>RESISTANT COVER<br>PURE<br>WARM<br>RESISTANT COVER<br>RESISTANT COVER<br>PURE                 | 77/0<br>77/02<br>8/0<br>8/07<br>88/0<br>88/02<br>9/0                                  | INTENSIVE MED BLONDE<br>INTENSE MEDIUM BLONDE<br>LIGHT BLONDE<br>LIGHT BLONDE NAT BROWN<br>INTENSIVE LIGHT BLONDE<br>INTENSE LIGHT BLONDE<br>VERY LIGHT BLONDE                                                                                                                                                                                                                                                                                                                                                                                                                                                                                                                                                                                                                                                                                                                                                                                                                                                                                                                                                                                                                                                                                                                                                                                                                                                                                                                                                                                                                                                                                                                                                                                                                                                                                                                                                                                                                                                                                                                                                                 |
| RESISTANT COVER<br>RESISTANT COVER<br>PURE<br>WARM<br>RESISTANT COVER<br>RESISTANT COVER<br>PURE<br>WARM         | 77/02<br>77/02<br>8/07<br>8/07<br>88/02<br>9/0<br>9/03                                | INTENSIVE MED BLONDE INTENSE MEDIUM BLONDE ILIGHT BLONDE ILIGHT BLONDE INTENSIVE LIGHT BLONDE INTENSE LIGHT BLONDE VERY LIGHT BLONDE INTENSE LIGHT NAT GOLD BLONDE INTENSE LIGHT NAT GOLD BLONDE INTENSE INTENSE INTENSE INTENSE INTENSE LIGHT NAT GOLD BLONDE INTENSE INTEN |
| RESISTANT COVER<br>RESISTANT COVER<br>PURE<br>WARM<br>RESISTANT COVER<br>RESISTANT COVER<br>PURE<br>WARM         | 77/0<br>77/02<br>8/0<br>8/07<br>88/02<br>9/0<br>9/03<br>9/03                          | INTENSIVE MED BLONDE INTENSE MEDIUM BLONDE ILIGHT BLONDE ILIGHT BLONDE INTENSIVE LIGHT BLONDE INTENSE LIGHT ALT GOLD BLONDE INTENSE LIGHT NAT GOLD BLONDE INTENSE INTENSE LIGHT BLONDE INTENSE LIGHT NAT RED BLONDE INTENSE INTENSE LIGHT NAT RED BLONDE INTENSE |
| RESISTANT COVER<br>RESISTANT COVER<br>PURE<br>WARM<br>RESISTANT COVER<br>PURE<br>WARM<br>WARM<br>RESISTANT COVER | 77/0<br>77/02<br>8/0<br>88/07<br>88/02<br>9/0<br>9/03<br>9/03<br>9/04<br>99/0<br>10/0 | INTENSIVE MED BLONDE / INTENSE MEDIUM BLONDE / IGHT BLONDE / IGHT BLONDE / IGHT BLONDE / INTENSIVE LIGHT BLONDE / INTENSE LIGHT BLONDE / INTENSE LIGHT BLONDE / IGHT NAT GOLD BLONDE / IGHT NAT RED BLONDE / INTENSIVE V LIGHT BLONDE / INTENSIVE / INTENSI / |