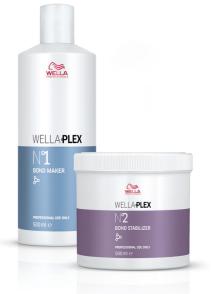

correct unwanted tones. Evenly pre-lightened or natural hair is required for this (1/2 level lighter than required final result). It's recommended to use shades across the 10/ and 9/ lines. Always mixed 1:2 with Welloxon Perfect Pastel.

#### DEVELOPMENT TIME -HEAT: 5-10 mins

**IMPORTANT!** In order to achieve an even colour result, comb the hair every 5 minutes during development time until the desired colour result is achieved.

#### PURE GLOSSING MIX 1:1:1

A quick service to infuse colour and radiant shine on the day or as a colour top-up in-between visits to keep that perfect colourful result. 1 part Koleston Perfect, 1 part Welloxon Perfect Pastel Developer 1.9% and 1 part INVIGO Colour Post Treatment or System Professional Colour Save Conditioner.

**DEVELOPMENT TIME** 5-10 mins





🖪 @WellaSouthAfrica 🖸 @wellaprofessionals\_sa 🛞 www.wella.com



### APPLICATIONS



PURE NATURALS



RICH NATURALS



DEEP BROWNS



VIBRANT REDS



BLONDES



SPECIAL MIX

### AFTER TREATMENT

After completion of the development time, emulsify the colour with a little warm water and rinse out well. Lightly shampoo with INVIGO Brilliance Shampoo or System professional Colour Save Shampoo. To neutralise oxidation residues and stabilise colour, use INVIGO Colour Post Treatment or System Professional Colour Lock Emulsion.

#### SPECIAL MIX

Application possibilities and intensification of colour shades. Koleston Perfect Special Mix tones are pure colour. The lighter the depth shade, the less mix tone is needed.

Exception: Level 12.

**MIX CALCULATION** 

Mixing table: Depth/shade – Spec