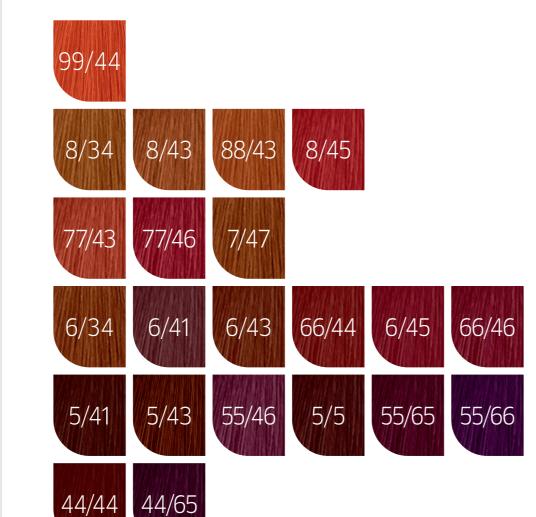

SIVE  |
| WARM | 5/7  | LIGHT BROWN BROWN             |
| COOL | 5/71 | LIGHT BROWN BROWN ASH         |
| COOL | 5/75 | LIGHT BROWN MAHOGANY          |
| WARM | 5/77 | LIGHT BROWN BROWN INTENSIVE   |
| WARM | 6/7  | DARK BLONDE BROWN             |
| COOL | 6/71 | DARK BLONDE BROWN ASH         |
| COOL | 6/75 | DARK BLONDE BROWN MAHOGANY    |
| WARM | 6/77 | DARK BLONDE BROWN INTENSIVE   |
| WARM | 7/7  | MEDIUM BLONDE BROWN           |
| COOL | 7/71 | MEDIUM BLONDE BROWN ASH       |
| WARM | 7/77 | MEDIUM BLONDE BROWN INTENSIVE |
| WARM | 8/7  | LIGHT BLONDE BROWN            |
| WARM | 8/74 | LIGHT BLONDE BROWN RED        |
|      |      |                               |







PURE NATURALS



RICH NATURALS



DEEP BROWNS



VIBRANT REDS



33/55

33/66

SPECIAL BLONDES



SPECIAL MIX





| COOL | 5/41  | LIGHT BROWN RED ASH                 |
|------|-------|-------------------------------------|
| WARM | 5/43  | LIGHT BLONDE RED GOLD               |
| COOL | 5/5   | LIGHT BROWN MAHOGANY                |
| WARM | 6/34  | DARK BLONDE GOLDEN RED              |
| COOL | 6/41  | DARK BLONDE RED ASH                 |
| WARM | 6/43  | DARK BLONDE RED GOLD                |
| COOL | 6/45  | DARK BLONDE RED MAHOGANY            |
| WARM | 7/47  | MEDIUM BLONDE RED BROWN             |
| WARM | 8/34  | LIGHT GOLD RED BLONDE               |
| WARM | 8/43  | LIGHT BLONDE RED GOLD               |
| COOL | 8/45  | LIGHT BLONDE RED MAHOGANY           |
| COOL | 33/55 | DARK BROWN INTENSIVE INTENSIVE      |
| COOL | 33/66 | DARK BROWN INT VIOLET INTENSIVE     |
| WARM | 44/44 | MED BROWN I