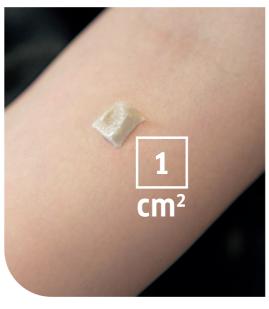

s

#### SECOND STEP

Apply the colouring mixture to the roots.

# DEVELOPMENT TIMEDEVELOPMENT TIMEPure Naturals/Rich NaturalsSpecial BlondesVibrant Reds/Deep Browns-HEAT: 30-40 mins-HEAT: 30-40 mins-HEAT: 50-60 mins

-HEAT: 30-40 mins +HEAT: 15-25 mins -HEAT: 50-60 mins +HEAT: 25-35 mins



## **ALLERGY ALERT TEST**



PURE NATURALS



RICH NATURALS



DEEP **BROWNS** 



VIBRANT REDS



**BLONDES** 



SPECIAL MIX

Although the risk of developing a new allergy is reduced, there remains a risk of an allergic reaction that can be severe. Always perform an allergy alert test 48 hours before any colour service.



**STEP 01** Mix 5g of the colour you decided on during consultation with 5g developer.



**STEP 02** Apply the colour onto 1 cm<sup>2</sup> directly below the crook of the elbow.





Leave the colour uncovered for 45 minutes then rinse the area with lukewarm water and pat dry with a clean towel.



#### **STEP 04**

Ask the client to either come back to the salon after 48 hours or to call you with the result of the allergy test.



Ask your client to leave the test area undisturbed for 48 hours. If there are any signs of redness, burning or itching the colour product must not be applied. The client must seek medical advice before colouring her hair again. If your client has ever experienced an allergic reaction to hair colourants you should not colour.

An allergy alert test is recommended 48 hours before colouring.