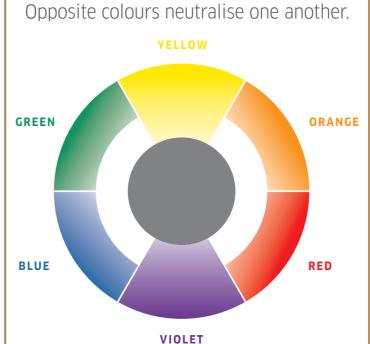

| COOL | 0/11 | ASH INTENSIVE    |
|------|------|------------------|
| COOL | 0/28 | MATT BLUE        |
| WARM | 0/30 | GOLD             |
| WARM | 0/33 | GOLD INTENSIVE   |
| WARM | 0/43 | RED GOLD         |
| WARM | 0/44 | RED INTENSIVE    |
| COOL | 0/65 | VIOLET MAHOGANY  |
| COOL | 0/66 | VIOLET INTENSIVE |
| COOL | 0/88 | BLUE INTENSIVE   |
|      |      |                  |





## APPLICATIONS



NATURALS

DEPTH



NATURALS



DEEP BROWNS



VIBRANT REDS



SPECIAL BLONDES



SPECIAL MIX



#### DEPTH

#### Indicates dark or light.

Here we can see the depth or base of a colour from 2/ - 10/ and the tone from /0 - /9.

#### TONE

### Indicates the tonal character of the shade.

At the lighter depth the tones are brighter, as the depth gets darker the tones become more subtle.





#### LIGHTENING CURVE

Exposure of underlying pigments during the colouring process.



#### COLOUR EQUATION

When considering the best beauty choices for your client during your colour consultation, there are three aspects to take into account: **skin tone**, **eye colour** and **hair colour**.

Wella Professionals scientific research team has proven through eye tracking technology that the most attractive beauty results are when one of the three aspects stands out and contrasts against the other two. The secret for instant impact is our proven formula: The Colour Equation!

### SKIN Colour EYE Colour HAIR Colour





#### COOL + COOL + WARM = TRUE COLOUR EQUATION WARM + WARM + COOL

Use the personalised shade palette during consultation with your client to select and showcase the most