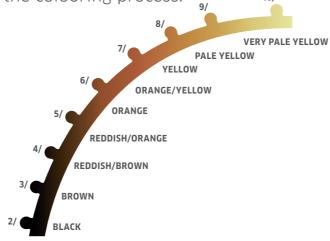

2/0

| PURE                                                                                                             | 2/0                                                                                   | BLACK                                                                                                                                                                                                                                                                                                                                                                                                                                                                                                                                                                                                                                                                                                                                                                                                                                                                                                                                                                                                                                                                                                                                                                                                                                                                                                                                                                                                                                                                                                                                                                                                                                                                                                                                                                                                                                                                                                                                                                                                                                                                                                                          |
|------------------------------------------------------------------------------------------------------------------|---------------------------------------------------------------------------------------|--------------------------------------------------------------------------------------------------------------------------------------------------------------------------------------------------------------------------------------------------------------------------------------------------------------------------------------------------------------------------------------------------------------------------------------------------------------------------------------------------------------------------------------------------------------------------------------------------------------------------------------------------------------------------------------------------------------------------------------------------------------------------------------------------------------------------------------------------------------------------------------------------------------------------------------------------------------------------------------------------------------------------------------------------------------------------------------------------------------------------------------------------------------------------------------------------------------------------------------------------------------------------------------------------------------------------------------------------------------------------------------------------------------------------------------------------------------------------------------------------------------------------------------------------------------------------------------------------------------------------------------------------------------------------------------------------------------------------------------------------------------------------------------------------------------------------------------------------------------------------------------------------------------------------------------------------------------------------------------------------------------------------------------------------------------------------------------------------------------------------------|
| PURE                                                                                                             | 3/0                                                                                   | DARK BROWN                                                                                                                                                                                                                                                                                                                                                                                                                                                                                                                                                                                                                                                                                                                                                                                                                                                                                                                                                                                                                                                                                                                                                                                                                                                                                                                                                                                                                                                                                                                                                                                                                                                                                                                                                                                                                                                                                                                                                                                                                                                                                                                     |
| RESISTANT COVER                                                                                                  | 33/0                                                                                  | INTENSE DARK BROWN                                                                                                                                                                                                                                                                                                                                                                                                                                                                                                                                                                                                                                                                                                                                                                                                                                                                                                                                                                                                                                                                                                                                                                                                                                                                                                                                                                                                                                                                                                                                                                                                                                                                                                                                                                                                                                                                                                                                                                                                                                                                                                             |
| PURE                                                                                                             | 4/0                                                                                   | MEDIUM BROWN                                                                                                                                                                                                                                                                                                                                                                                                                                                                                                                                                                                                                                                                                                                                                                                                                                                                                                                                                                                                                                                                                                                                                                                                                                                                                                                                                                                                                                                                                                                                                                                                                                                                                                                                                                                                                                                                                                                                                                                                                                                                                                                   |
| WARM                                                                                                             | 4/07                                                                                  | MED BROWN NAT BROWN                                                                                                                                                                                                                                                                                                                                                                                                                                                                                                                                                                                                                                                                                                                                                                                                                                                                                                                                                                                                                                                                                                                                                                                                                                                                                                                                                                                                                                                                                                                                                                                                                                                                                                                                                                                                                                                                                                                                                                                                                                                                                                            |
| RESISTANT COVER                                                                                                  | 44/0                                                                                  | INTENSIVE MED BROWN                                                                                                                                                                                                                                                                                                                                                                                                                                                                                                                                                                                                                                                                                                                                                                                                                                                                                                                                                                                                                                                                                                                                                                                                                                                                                                                                                                                                                                                                                                                                                                                                                                                                                                                                                                                                                                                                                                                                                                                                                                                                                                            |
| PURE                                                                                                             | 5/0                                                                                   | LIGHT BROWN                                                                                                                                                                                                                                                                                                                                                                                                                                                                                                                                                                                                                                                                                                                                                                                                                                                                                                                                                                                                                                                                                                                                                                                                                                                                                                                                                                                                                                                                                                                                                                                                                                                                                                                                                                                                                                                                                                                                                                                                                                                                                                                    |
| RESISTANT COVER                                                                                                  | 55/0                                                                                  | INTENSE LIGHT BROWN                                                                                                                                                                                                                                                                                                                                                                                                                                                                                                                                                                                                                                                                                                                                                                                                                                                                                                                                                                                                                                                                                                                                                                                                                                                                                                                                                                                                                                                                                                                                                                                                                                                                                                                                                                                                                                                                                                                                                                                                                                                                                                            |
| RESISTANT COVER                                                                                                  | 55/02                                                                                 | INTENSE LIGHT BROWN                                                                                                                                                                                                                                                                                                                                                                                                                                                                                                                                                                                                                                                                                                                                                                                                                                                                                                                                                                                                                                                                                                                                                                                                                                                                                                                                                                                                                                                                                                                                                                                                                                                                                                                                                                                                                                                                                                                                                                                                                                                                                                            |
| PURE                                                                                                             | 6/0                                                                                   | DARK BLONDE                                                                                                                                                                                                                                                                                                                                                                                                                                                                                                                                                                                                                                                                                                                                                                                                                                                                                                                                                                                                                                                                                                                                                                                                                                                                                                                                                                                                                                                                                                                                                                                                                                                                                                                                                                                                                                                                                                                                                                                                                                                                                                                    |
| WARM                                                                                                             | 6/07                                                                                  | DARK BLONDE NAT BROWN                                                                                                                                                                                                                                                                                                                                                                                                                                                                                                                                                                                                                                                                                                                                                                                                                                                                                                                                                                                                                                                                                                                                                                                                                                                                                                                                                                                                                                                                                                                                                                                                                                                                                                                                                                                                                                                                                                                                                                                                                                                                                                          |
| RESISTANT COVER                                                                                                  | 66/0                                                                                  | INTENSIVE DARK BLONDE                                                                                                                                                                                                                                                                                                                                                                                                                                                                                                                                                                                                                                                                                                                                                                                                                                                                                                                                                                                                                                                                                                                                                                                                                                                                                                                                                                                                                                                                                                                                                                                                                                                                                                                                                                                                                                                                                                                                                                                                                                                                                                          |
| RESISTANT COVER                                                                                                  | 66/02                                                                                 | INTENSE DARK BLONDE                                                                                                                                                                                                                                                                                                                                                                                                                                                                                                                                                                                                                                                                                                                                                                                                                                                                                                                                                                                                                                                                                                                                                                                                                                                                                                                                                                                                                                                                                                                                                                                                                                                                                                                                                                                                                                                                                                                                                                                                                                                                                                            |
| PURE                                                                                                             | 7/0                                                                                   | MEDIUM BLONDE                                                                                                                                                                                                                                                                                                                                                                                                                                                                                                                                                                                                                                                                                                                                                                                                                                                                                                                                                                                                                                                                                                                                                                                                                                                                                                                                                                                                                                                                                                                                                                                                                                                                                                                                                                                                                                                                                                                                                                                                                                                                                                                  |
| 1 0112                                                                                                           | ,,0                                                                                   |                                                                                                                                                                                                                                                                                                                                                                                                                                                                                                                                                                                                                                                                                                                                                                                                                                                                                                                                                                                                                                                                                                                                                                                                                                                                                                                                                                                                                                                                                                                                                                                                                                                                                                                                                                                                                                                                                                                                                                                                                                                                                                                                |
| RESISTANT COVER                                                                                                  | 77/0                                                                                  | INTENSIVE MED BLONDE                                                                                                                                                                                                                                                                                                                                                                                                                                                                                                                                                                                                                                                                                                                                                                                                                                                                                                                                                                                                                                                                                                                                                                                                                                                                                                                                                                                                                                                                                                                                                                                                                                                                                                                                                                                                                                                                                                                                                                                                                                                                                                           |
|                                                                                                                  |                                                                                       |                                                                                                                                                                                                                                                                                                                                                                                                                                                                                                                                                                                                                                                                                                                                                                                                                                                                                                                                                                                                                                                                                                                                                                                                                                                                                                                                                                                                                                                                                                                                                                                                                                                                                                                                                                                                                                                                                                                                                                                                                                                                                                                                |
| RESISTANT COVER                                                                                                  | 77/0                                                                                  | INTENSIVE MED BLONDE                                                                                                                                                                                                                                                                                                                                                                                                                                                                                                                                                                                                                                                                                                                                                                                                                                                                                                                                                                                                                                                                                                                                                                                                                                                                                                                                                                                                                                                                                                                                                                                                                                                                                                                                                                                                                                                                                                                                                                                                                                                                                                           |
| RESISTANT COVER<br>RESISTANT COVER                                                                               | 77/0<br>77/02                                                                         | INTENSIVE MED BLONDE<br>INTENSE MEDIUM BLONDE                                                                                                                                                                                                                                                                                                                                                                                                                                                                                                                                                                                                                                                                                                                                                                                                                                                                                                                                                                                                                                                                                                                                                                                                                                                                                                                                                                                                                                                                                                                                                                                                                                                                                                                                                                                                                                                                                                                                                                                                                                                                                  |
| RESISTANT COVER<br>RESISTANT COVER<br>PURE                                                                       | 77/0<br>77/02<br>8/0<br>8/07                                                          | INTENSIVE MED BLONDE<br>INTENSE MEDIUM BLONDE<br>LIGHT BLONDE                                                                                                                                                                                                                                                                                                                                                                                                                                                                                                                                                                                                                                                                                                                                                                                                                                                                                                                                                                                                                                                                                                                                                                                                                                                                                                                                                                                                                                                                                                                                                                                                                                                                                                                                                                                                                                                                                                                                                                                                                                                                  |
| RESISTANT COVER<br>RESISTANT COVER<br>PURE<br>WARM                                                               | 77/0<br>77/02<br>8/0<br>8/07                                                          | INTENSIVE MED BLONDE INTENSE MEDIUM BLONDE IJGHT BLONDE IJGHT BLONDE INTENSIVE LIGHT BLONDE INTENSIVE LIGHT BLONDE I                                                                                                                                                                                                                                                                                                                                                                                                                                                                                                                                                                                                                                                                                                                                                                                                                                                                                                                                                                                                                                                                                                                                                                                                                                                                                                                                                                                                                                                                                                                                                                                                                                                                                                                                                                                                                                                                                                                                                                                                           |
| RESISTANT COVER<br>RESISTANT COVER<br>PURE<br>WARM<br>RESISTANT COVER                                            | 77/0<br>77/02<br>8/0<br>8/07<br>88/0                                                  | INTENSIVE MED BLONDE INTENSE MEDIUM BLONDE IJGHT BLONDE IJGHT BLONDE INTENSIVE LIGHT BLONDE INTENSIVE LIGHT BLONDE I                                                                                                                                                                                                                                                                                                                                                                                                                                                                                                                                                                                                                                                                                                                                                                                                                                                                                                                                                                                                                                                                                                                                                                                                                                                                                                                                                                                                                                                                                                                                                                                                                                                                                                                                                                                                                                                                                                                                                                                                           |
| RESISTANT COVER<br>RESISTANT COVER<br>PURE<br>WARM<br>RESISTANT COVER<br>RESISTANT COVER                         | 77/0<br>77/02<br>8/0<br>8/07<br>88/0<br>88/02                                         | INTENSIVE MED BLONDE INTENSE MEDIUM BLONDE IJGHT BLONDE IJGHT BLONDE INTENSIVE LIGHT BLONDE INTENSE LIGHT BLONDE I                                                                                                                                                                                                                                                                                                                                                                                                                                                                                                                                                                                                                                                                                                                                                                                                                                                                                                                                                                                                                                                                                                                                                                                                                         |
| RESISTANT COVER<br>RESISTANT COVER<br>PURE<br>WARM<br>RESISTANT COVER<br>RESISTANT COVER<br>PURE                 | 77/0<br>77/02<br>8/0<br>8/07<br>88/0<br>88/02<br>9/0                                  | INTENSIVE MED BLONDE<br>INTENSE MEDIUM BLONDE<br>LIGHT BLONDE<br>LIGHT BLONDE NAT BROWN<br>INTENSIVE LIGHT BLONDE<br>INTENSE LIGHT BLONDE<br>VERY LIGHT BLONDE                                                                                                                                                                                                                                                                                                                                                                                                                                                                                                                                                                                                                                                                                                                                                                                                                                                                                                                                                                                                                                                                                                                                                                                                                                                                                                                                                                                                                                                                                                                                                                                                                                                                                                                                                                                                                                                                                                                                                                 |
| RESISTANT COVER<br>RESISTANT COVER<br>PURE<br>WARM<br>RESISTANT COVER<br>RESISTANT COVER<br>PURE<br>WARM         | 77/02<br>77/02<br>8/07<br>8/07<br>88/02<br>9/0<br>9/03                                | INTENSIVE MED BLONDE INTENSE MEDIUM BLONDE ILIGHT BLONDE ILIGHT BLONDE INTENSIVE LIGHT BLONDE INTENSE LIGHT BLONDE VERY LIGHT BLONDE INTENSE LIGHT NAT GOLD BLONDE INTENSE LIGHT NAT GOLD BLONDE INTENSE INTENSE INTENSE INTENSE INTENSE LIGHT NAT GOLD BLONDE INTENSE INTEN |
| RESISTANT COVER<br>RESISTANT COVER<br>PURE<br>WARM<br>RESISTANT COVER<br>RESISTANT COVER<br>PURE<br>WARM         | 77/0<br>77/02<br>8/0<br>8/07<br>88/02<br>9/0<br>9/03<br>9/03                          | INTENSIVE MED BLONDE INTENSE MEDIUM BLONDE ILIGHT BLONDE ILIGHT BLONDE INTENSIVE LIGHT BLONDE INTENSE LIGHT ALT GOLD BLONDE INTENSE LIGHT NAT GOLD BLONDE INTENSE INTENSE LIGHT BLONDE INTENSE LIGHT NAT RED BLONDE INTENSE INTENSE LIGHT NAT RED BLONDE INTENSE |
| RESISTANT COVER<br>RESISTANT COVER<br>PURE<br>WARM<br>RESISTANT COVER<br>PURE<br>WARM<br>WARM<br>RESISTANT COVER | 77/0<br>77/02<br>8/0<br>88/07<br>88/02<br>9/0<br>9/03<br>9/03<br>9/04<br>99/0<br>10/0 | INTENSIVE MED BLONDE / INTENSE MEDIUM BLONDE / IGHT BLONDE / IGHT BLONDE / IGHT BLONDE / INTENSIVE LIGHT BLONDE / INTENSE LIGHT BLONDE / INTENSE LIGHT BLONDE / IGHT NAT GOLD BLONDE / IGHT NAT RED BLONDE / INTENSIVE V LIGHT BLONDE / INTENSIVE / INTENSI / |